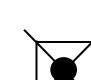

The bookkeeper has made a contra entry in the cash book to record the payment of cash into the bank account.

Which of the following is the source document for this transaction? [1 mark]