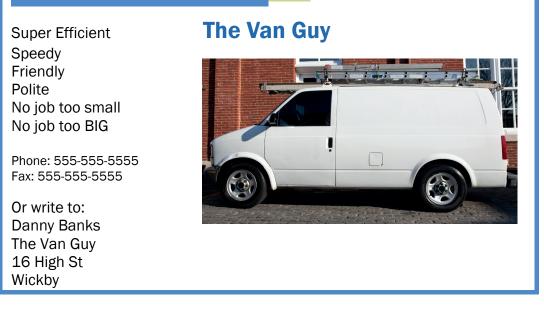

#### THE VAN GUY

A relative has used the above company but was not happy with the service.

Write a persuasive letter to Danny Banks in which you inform him of the details of what happened and request compensation.