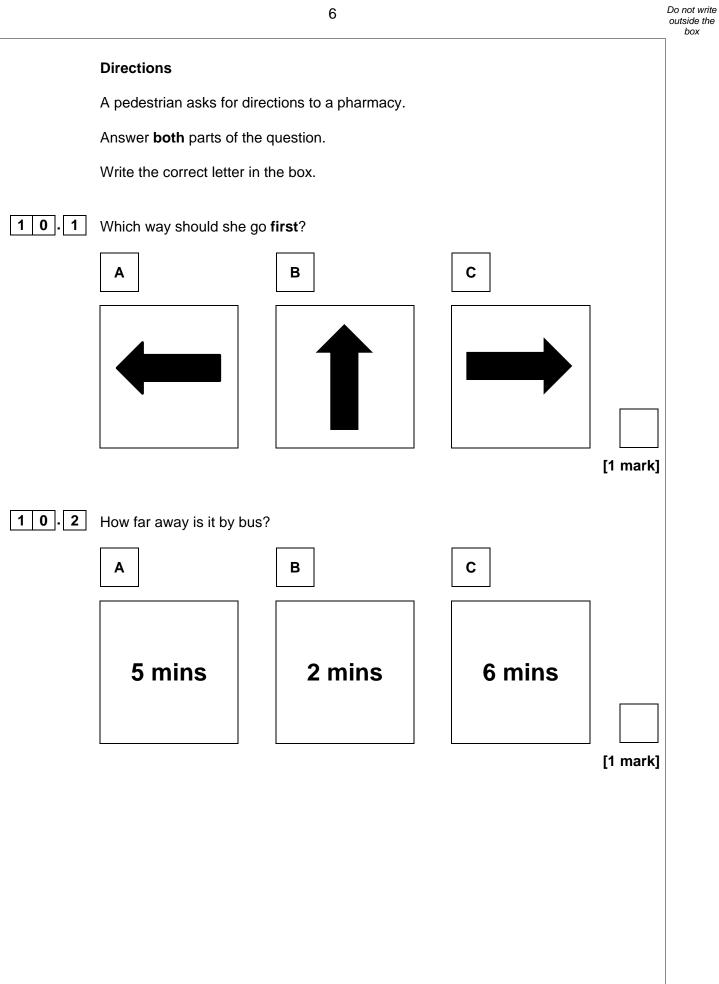

|                                    |
|     |                                                      |                                    |
|     |                                                      |                                    |
|     |                                                      |                                    |
|     |                                                      |                                    |
|     |                                                      |                                    |
|     |                                                      |                                    |
|     |                                                      | 6                                  |



Turn over ►







|               | 7                                                                                                     | Do not write<br>outside the<br>box