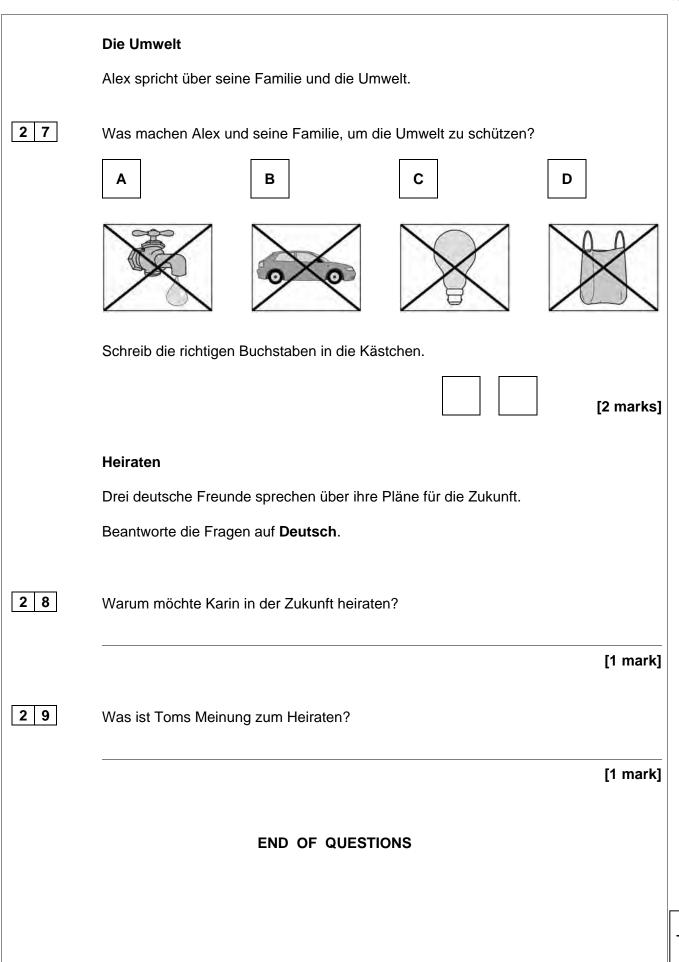

#### Social problems

Some people are discussing social problems in a documentary on Austrian television.

Which problems are mentioned in the programme?

Write the correct letter in the box.

| Α | drug addiction |
|---|----------------|
| В | homelessness   |
| С | racism         |
| D | animal cruelty |
| Е | unemployment   |
| F | pollution      |
| G | crime          |