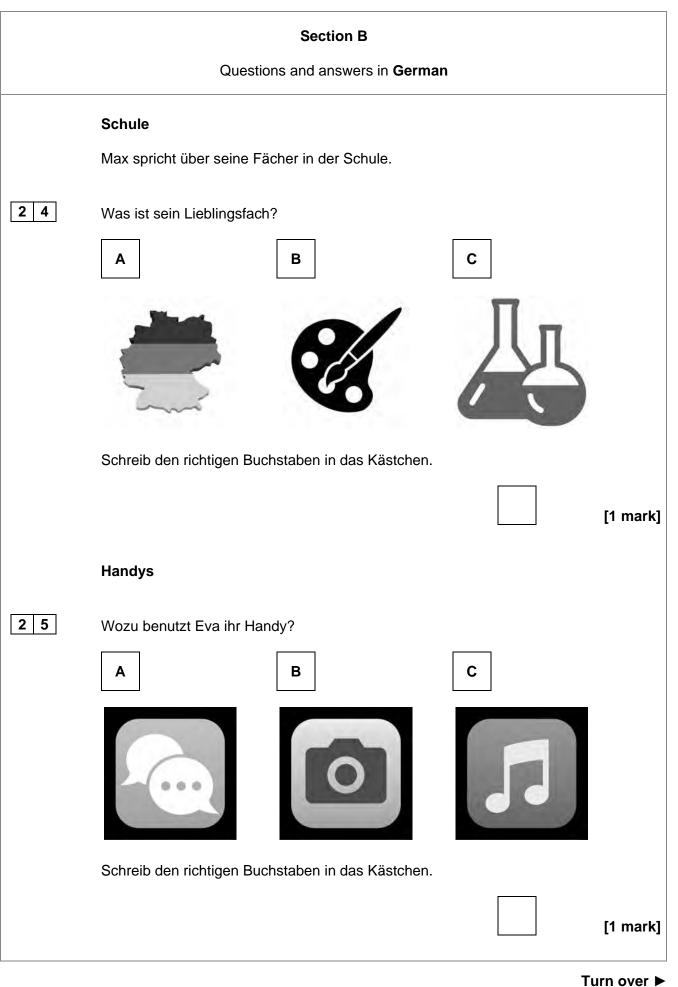

|  |          |
|       |                                                                          |                                              |  |          |
|       |                                                                          |                                              |  |          |

11



Turn over ►

Do not write outside the box

#### Social problems

Some people are discussing social problems in a documentary on Austrian television.

Which problems are mentioned in the programme?

Write the correct letter in the box.

| Α | drug addiction |
|---|----------------|
| В | homelessness   |
| С | racism         |
| D | animal cruelty |
| Е | unemployment   |
| F | pollution      |
| G | crime          |





13

Do not write outside the box





box







Do not write outside the box





8

Do not write outside the box

## There are no questions printed on this page

## DO NOT WRITE ON THIS PAGE ANSWER IN THE SPACES PROVIDED

#### Copyright information

For confidentiality purposes, from the November 2015 examination series, acknowledgements of third party copyright material will be published in a separate booklet rather than including them on the examination paper or support materials. This booklet is published after each examination series and is available for free download from www.aqa.org.uk after the live examination series.

Permission to reproduce all copyright material has been applied for. In some cases, efforts to contact copyright-holders may have been unsuccessful and AQA will be happy to rectify any omissions of