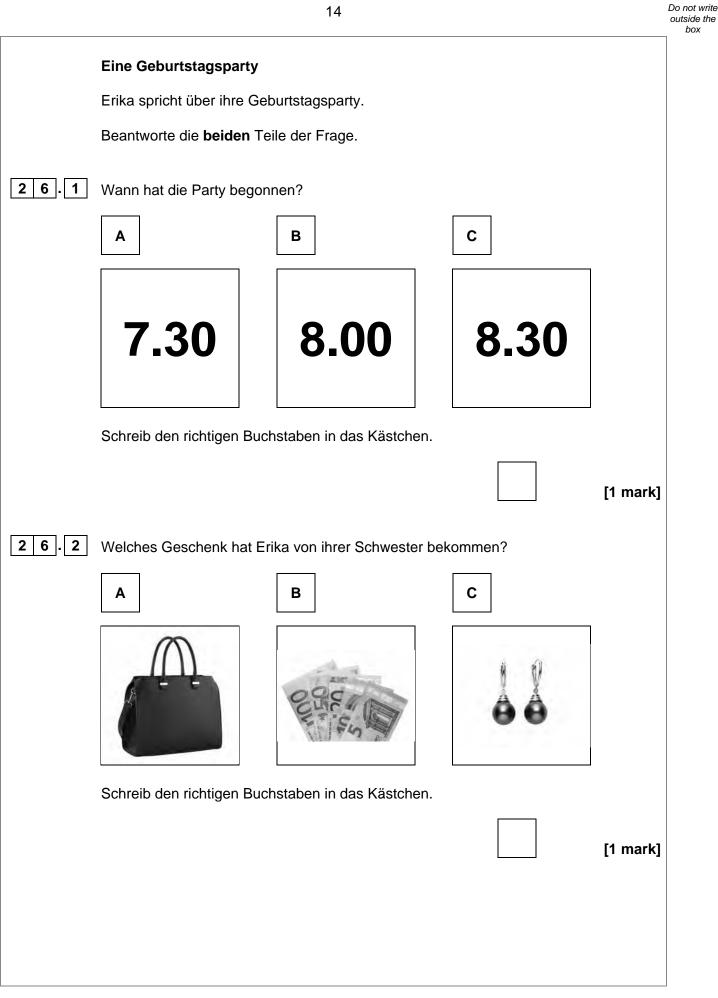

|  |          |
|       |                                                                          |                                              |  |          |
|       |                                                                          |                                              |  |          |

11



Turn over ►

Do not write outside the box

#### Social problems

Some people are discussing social problems in a documentary on Austrian television.

Which problems are mentioned in the programme?

Write the correct letter in the box.

| Α | drug addiction |
|---|----------------|
| В | homelessness   |
| С | racism         |
| D | animal cruelty |
| Е | unemployment   |
| F | pollution      |
| G | crime          |





13

Do not write outside the box





box







Do not write outside the box





8

Do not write outside the box

## There are no questions printed on this page

## DO NOT WRITE ON THIS PAGE ANSWER IN THE SPACES PROVIDED

#### Copyright information

For confidentiality purposes, from the November 2015 examination series, acknowledgements of third party copyright material will be published in a separate booklet rather than including them on the examination paper or support materials. This booklet is published after each examination series and is available for free download from www.aqa.org.uk after the live examination series.

Permission to reproduce all copyright material has been applied for. In some cases, efforts to contact copyright-holders may have been unsuccessful and AQA will be happy to rectify any omissions of acknowle