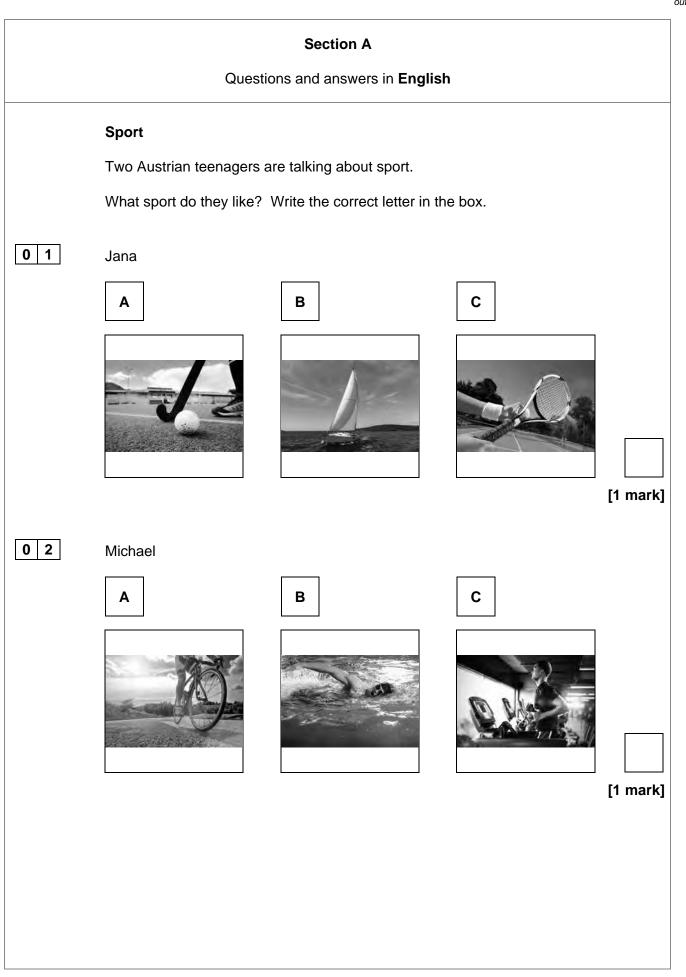

# 

| Please write clearly in block capitals. |                  |
|-----------------------------------------|------------------|
| Centre number                           | Candidate number |
| Surname                                 |                  |
| Forename(s)                             |                  |
| Candidate signature                     |                  |