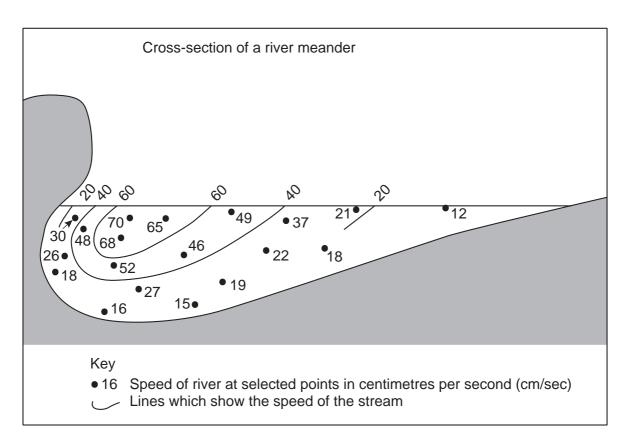

Candidate Name

Fig. 6 for Question 3 (b)

International General Certificate of Secondary Education CAMBRIDGE INTERNATIONAL EXAMINATIONS

**GEOGRAPHY** 

0460/1 and 2

PAPER 2 INSERT 2

**OCTOBER/NOVEMBER SESSION 2002** 