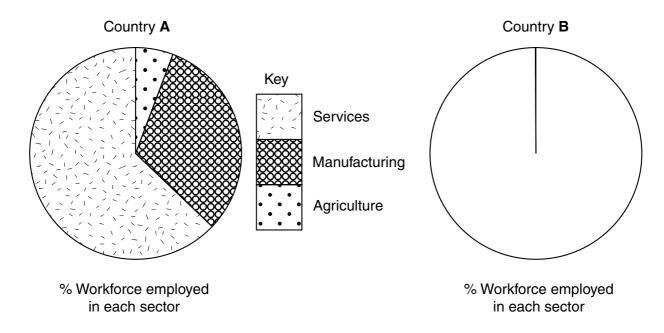

Centre Numb

| Candidate Name |  |
|----------------|--|
|----------------|--|

International General Certificate of Secondary Education CAMBRIDGE INTERNATIONAL EXAMINATIONS

**GEOGRAPHY** 

0460/3

PAPER 3 INSERT

**OCTOBER/NOVEMBER SESSION 2002** 

1 hour 30 minutes

## **INSTRUCTIONS TO CANDIDATES**

This insert contains the diagrams referred to in the question paper.

Write your name, Centre number and candidate number in the spaces provided at the top of this page. At the end of the examination, attach this insert to your answer papers.



Fig. 3 for Question 3



Fig. 4 for Question 3



Fig. 5 for Question 5