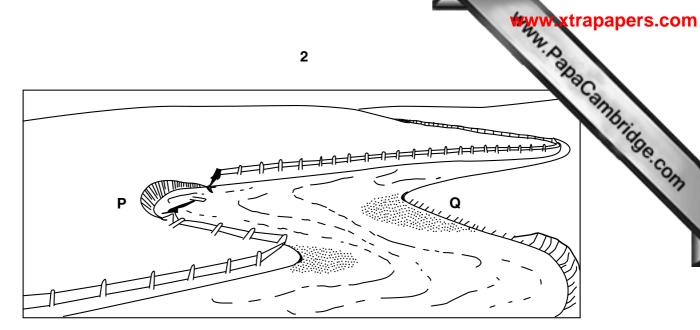

Centre Numb

| Candidate Name |  |
|----------------|--|
|----------------|--|

International General Certificate of Secondary Education CAMBRIDGE INTERNATIONAL EXAMINATIONS

**GEOGRAPHY** 

0460/3

PAPER 3 INSERT

**OCTOBER/NOVEMBER SESSION 2002** 

1 hour 30 minutes

## **INSTRUCTIONS TO CANDIDATES**

This insert contains the diagrams referred to in the question paper.

Write your name, Centre number and candidate number in the spaces provided at the top of this page. At the end of the examination, attach this insert to your answer papers.



Fig. 3 for Question 3



Fig. 4 for Question 3



Fig. 5 for Question 5