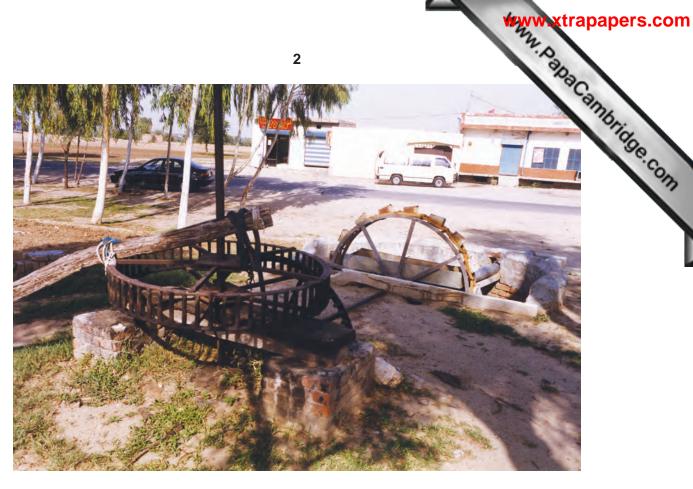

## **READ THESE INSTRUCTIONS FIRST**

This Insert contains Photograph A for Question 1, Photograph B for Question 3 and Photograph C for Question 4.

Photograph A for Question 1

Photograph B for Question 3