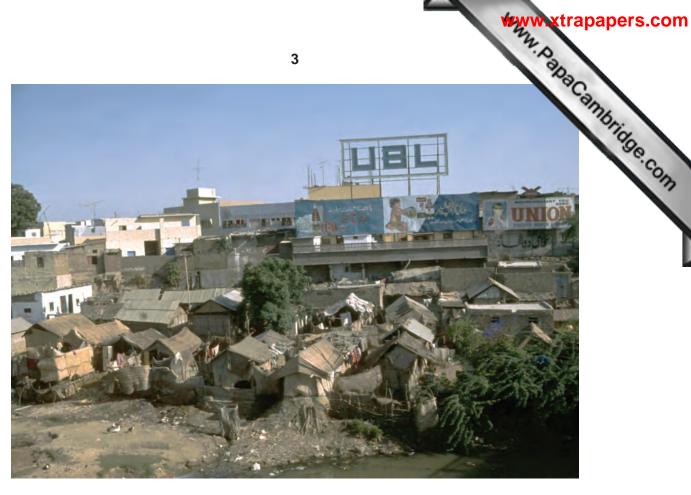

Photograph C for Question 4

4 BLANK PAGE WWW.xtrapapers.com

Permission to reproduce items where third-party owned material protected by copyright is included has been sought and cleared where possible. Every reasonable effort has been made by the publisher (UCLES) to trace copyright holders, but if any items requiring clearance have unwittingly been included, the publisher will be pleased to make amends at the earliest possible opportunity.