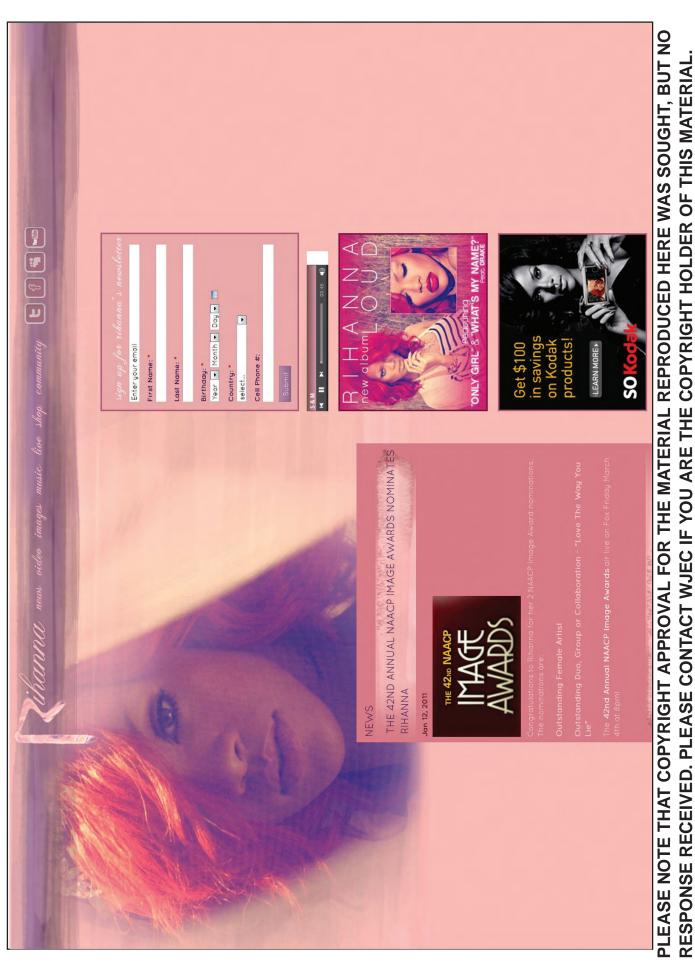

### SECTION A: Thinking about the Media – Investigating *Music Industry Websites* 40 marks

Study carefully the Resource Material. It consists of two music industry webpages, one for Rihanna and one for Ellie Goulding.

GCSE

**MEDIA STUDIES** 

UNIT 1

A.M. WEDNESDAY, 25 January 2012

Resource Material for use with Section A

Industry webpage for the music performer, Rihanna

2

(4391-01A)

# **Resource Material for use with Section A**

Industry webpage for the music performer, RIHANNA