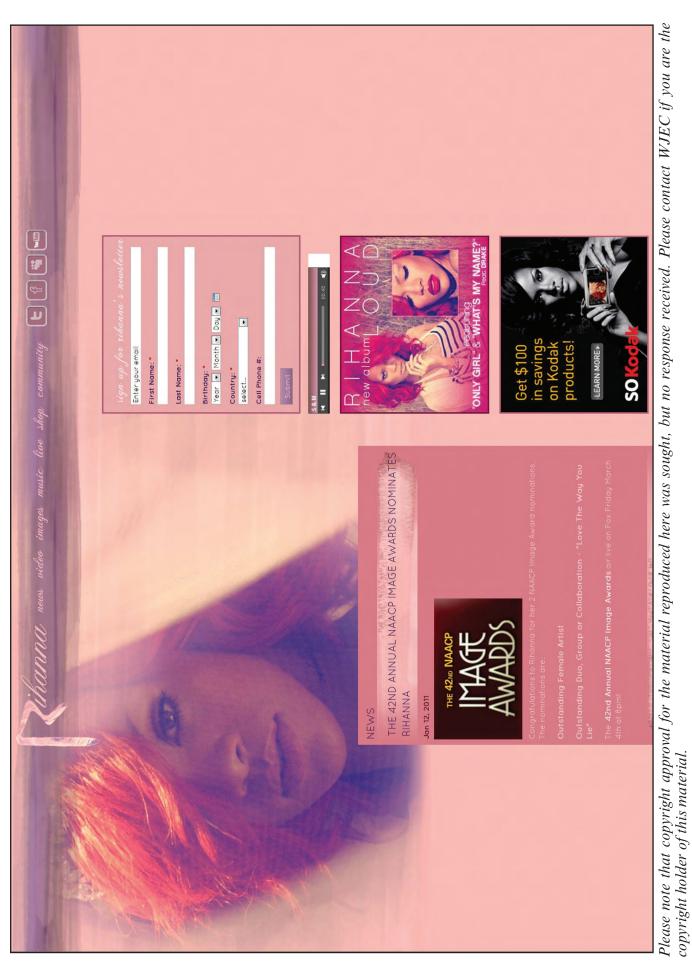

### SECTION A: Thinking about the Media – Investigating *Music Industry Websites* 40 marks

Study carefully the Resource Material. It consists of two music industry webpages, one for Rihanna and one for Ellie Goulding.

GCSE

**MEDIA STUDIES** 

UNIT 1

A.M. WEDNESDAY, 25 January 2012

Resource Material for use with Section A

Industry webpage for the music performer, Rihanna

2

(4391-01A)

# **Resource Material for use with Section A**

Industry webpage for the music performer, RIHANNA