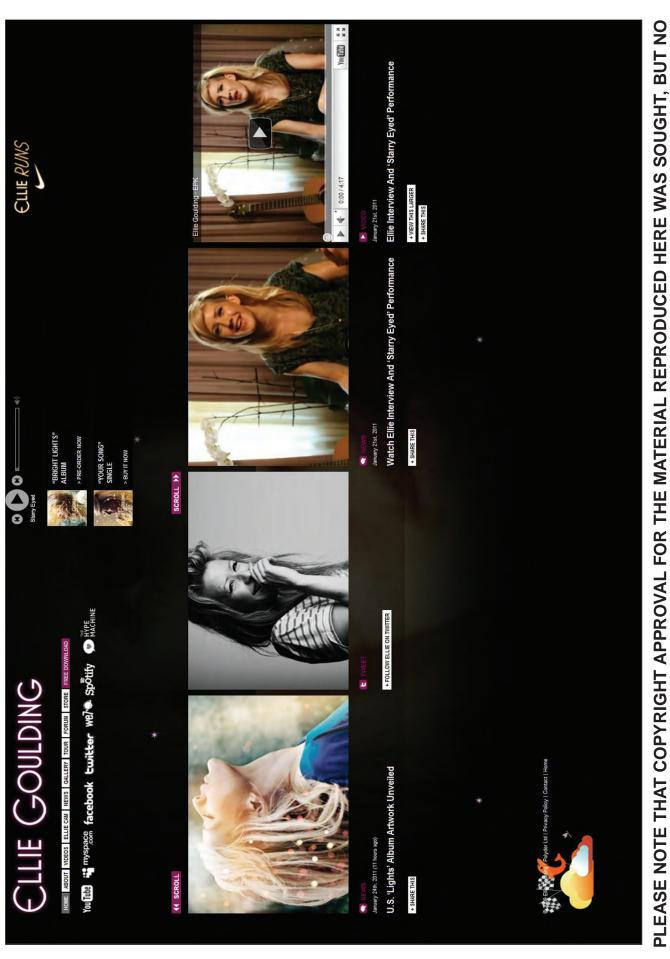

### SECTION A: Thinking about the Media – Investigating *Music Industry Websites* 40 marks

Study carefully the Resource Material. It consists of two music industry webpages, one for Rihanna and one for Ellie Goulding.

Industry webpage for the music performer, Ellie Goulding

# Industry webpage for the music performer, ELLIE GOULDING

RESPONSE RECEIVED. PLEASE CONTACT WJEC IF YOU ARE THE COPYRIGHT HOLDER OF THIS MATERIAL.