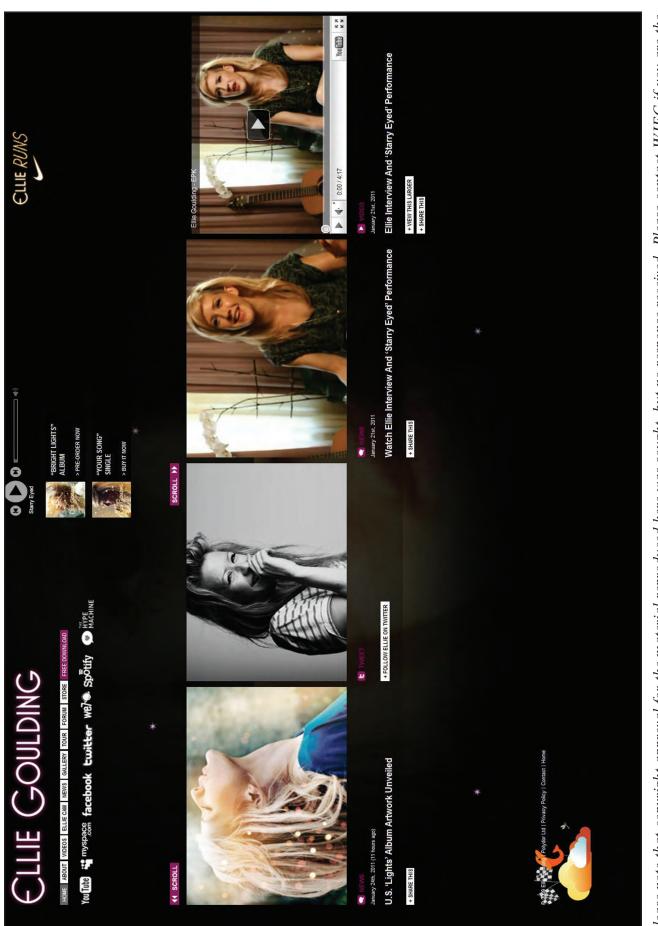

### SECTION A: Thinking about the Media – Investigating *Music Industry Websites* 40 marks

Study carefully the Resource Material. It consists of two music industry webpages, one for Rihanna and one for Ellie Goulding.

Industry webpage for the music performer, Ellie Goulding

# Industry webpage for the music performer, ELLIE GOULDING

RESPONSE RECEIVED. PLEASE CONTACT WJEC IF YOU ARE THE COPYRIGHT HOLDER OF THIS MATERIAL.